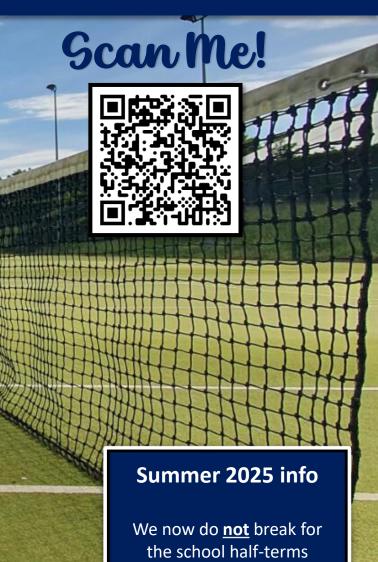

## Mini Coaching Programme Summer 2025

| Day   | Group               | Time      | Age & Experience        |
|-------|---------------------|-----------|-------------------------|
| Mon   | Red Club 1          | 5-6pm     | Aged 5-8 Beginner       |
|       | Orange/Green Club 1 | 5-6pm     | Aged 8-11 Beginner      |
| Tues  | Red Development 1   | 5-6pm     | Aged 5-8 Intermediate   |
|       | Orange Development  | 6-7pm     | Aged 8-9 Intermediate   |
|       | U12 Development     | 5-6.30pm  | Aged 11-17 Intermediate |
| Wed   | Red Club 2          | 5-6pm     | Aged 5-8 Beginner       |
|       | Orange/Green Club 2 | 5-6pm     | Aged 8-11 Beginner      |
| Thurs | Red Development 2   | 5-6pm     | Aged 5-8 Intermediate   |
| Fri   | Red Club 3          | 5-6pm     | Aged 5-8 Beginner       |
| Sat   | Mini Tots           | 9.15-10am | Aged 3-4 Beginner       |
|       | Red Club 4          | 10-11am   | Aged 5-8 Beginner       |
|       | Orange/Green Club 3 | 11am-12pm | Aged 8-11 Beginner      |

**Bookings:** www.drhsports.co.uk **Info:** mktccoaching@drhsports.co.uk

**Summer 2025:** 14 weeks **Dates:** Apr 21<sup>st</sup> – Jul 26<sup>th</sup>